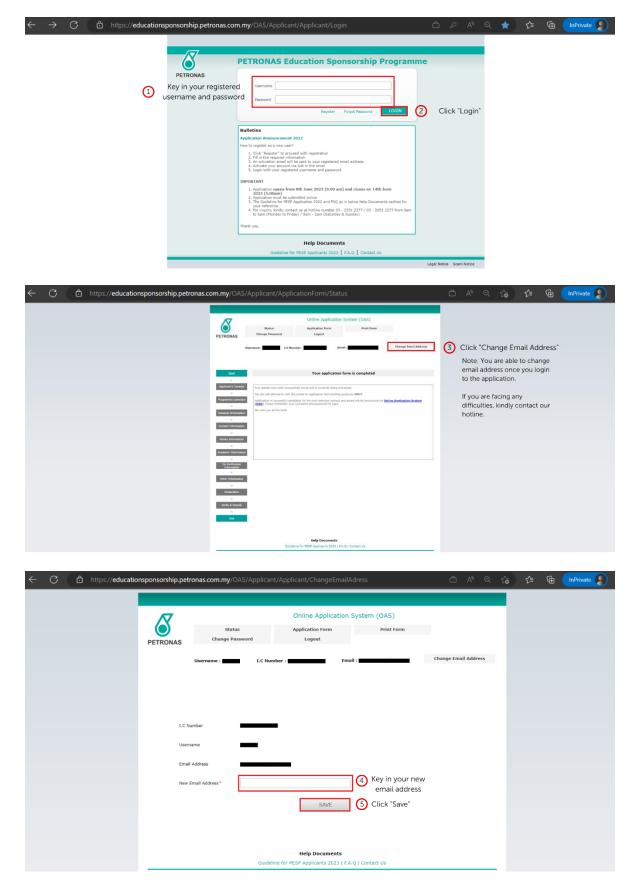

| No | Content                          | Page |
|----|----------------------------------|------|
| 1. | Register as a new user           | 7    |
| 2. | Log in to the application        | 8    |
|    | Online application form          | 8    |
|    | 3.1 Applicant's Consent          | 9    |
|    | 3.2 Programme Selection          | 9    |
|    | 3.3 Personal Information         | 10   |
|    | 3.4 Contact Information          | 11   |
| 3. | 3.5 Family Information           | 12   |
|    | 3.6 Academic Information         | 13   |
|    | 3.7 Co-curriculum Information    | 14   |
|    | 3.8 Other Information            | 14   |
|    | 3.9 Declaration                  | 15   |
|    | 3.10 Verification and Submission | 15   |
| 4. | Forgot username/password         | 16   |
| 5. | Reset locked account             | 17   |
| 6. | Change password                  | 17   |
| 7. | Change email address             | 18   |
| 8. | Contact Us                       | 19   |