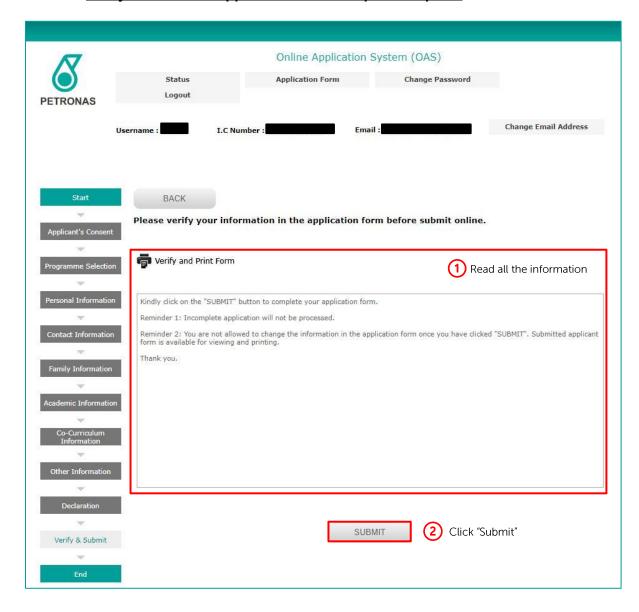

#### 3. How to complete the online application form

There are 10 sections available in the online application form as shown below:

- a) Applicant's Consent
- b) Programme Selection
- c) Personal Information
- d) Contact Information
- e) Family Information
- f) Academic Information
- g) Co-curriculum Information
- h) Other Information
- i) Declaration
- j) Verify & Submit (Applicants are not required to print)