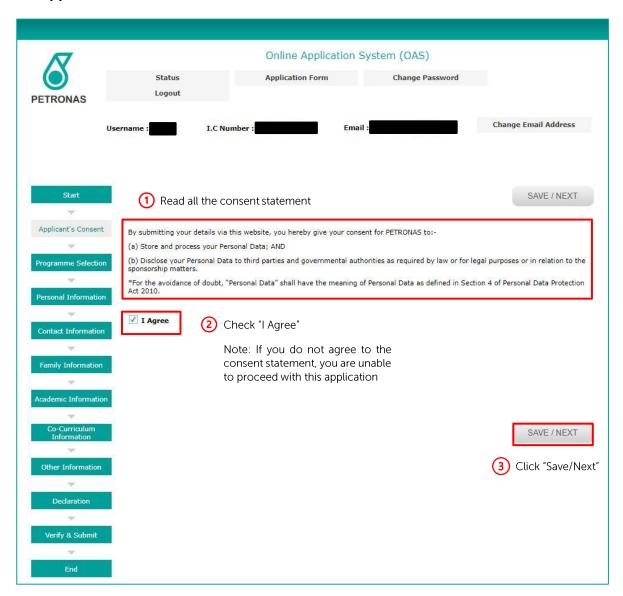

| 29 – 30                                                                       |

#### 1. Register as a new user





#### 2. Login into the application



#### 3. How to complete the online application form

There are 10 sections available in the online application form as shown below:

- a) Applicant's Consent
- b) Programme Selection
- c) Personal Information
- d) Contact Information
- e) Family Information
- f) Academic Information
- g) Co-curriculum Information
- h) Other Information
- i) Declaration
- j) Verify & Submit (Applicants are not required to print)

#### 3.1 Applicant's Consent



#### 3.2 Programme Selection



#### 3.3 Personal Information





#### 3.4 Contact Information



### Fill in the emergency contact details



#### 3.5 <u>Family Information</u>





| Te.                                                     | your father still alive?*