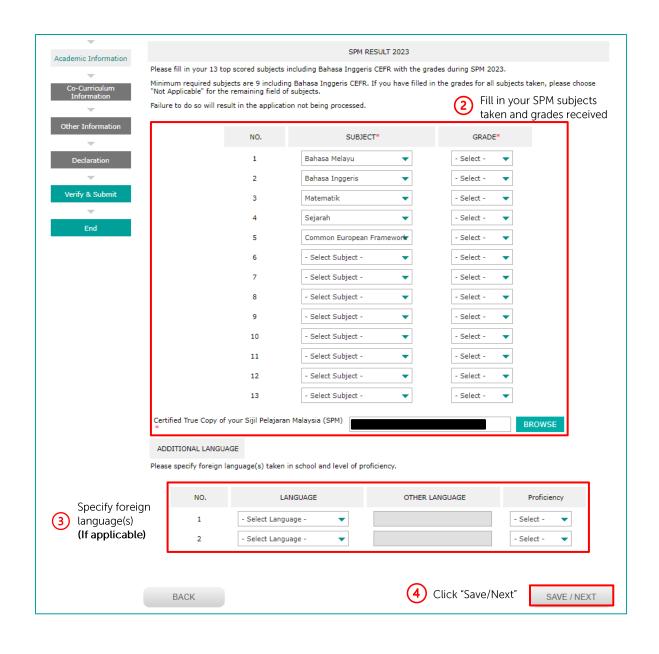

#### 3. How to complete the online application form

There are 10 sections available in the online application form as shown below:

- a) Applicant's Consent
- b) Programme Selection
- c) Personal Information
- d) Contact Information
- e) Family Information
- f) Academic Information
- g) Co-curriculum Information
- h) Other Information
- i) Declaration
- j) Verify & Submit (Applicants are not required to print)