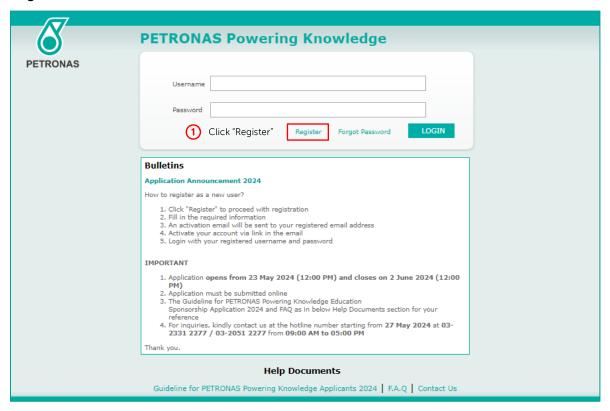

|
| 6. | Change password                                                                                                                                                                                                                                                                                    | 27 – 28                                                                       |
| 7. | Change email address                                                                                                                                                                                                                                                                               | 29 – 30                                                                       |

#### 1. Register as a new user





#### 2. Login into the application



#### 3. How to complete the online application form

There are 10 sections available in the online application form as shown below:

- a) Applicant's Consent
- b) Programme Selection
- c) Personal Information
- d) Contact Information
- e) Family Information
- f) Academic Information
- g) Co-curriculum Information
- h) Other Information
- i) Declaration
- j) Verify & Submit (Applicants are not required to print)

#### 3.1 Applicant's Consent



#### 3.2 Programme Selection



#### 3.3 Personal Information





#### 3.4 Contact Information



### Fill in the emergency contact details



#### 3.5 <u>Family Information</u>





| Te.                                                     | your father still alive?*