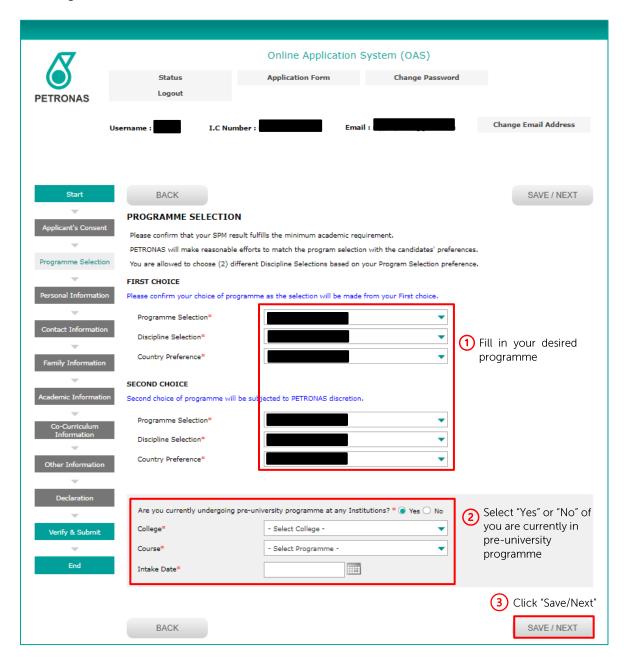

| 29 – 30                                                                       |

#### 1. Register as a new user





#### 2. Login into the application



#### 3. How to complete the online application form

There are 10 sections available in the online application form as shown below:

- a) Applicant's Consent
- b) Programme Selection
- c) Personal Information
- d) Contact Information
- e) Family Information
- f) Academic Information
- g) Co-curriculum Information
- h) Other Information
- i) Declaration
- j) Verify & Submit (Applicants are not required to print)

#### 3.1 Applicant's Consent



#### 3.2 Programme Selection



#### 3.3 Personal Information





#### 3.4 Contact Information



### Fill in the emergency contact details



#### 3.5 <u>Family Information</u>





| Te.                                                     | your father still alive?*