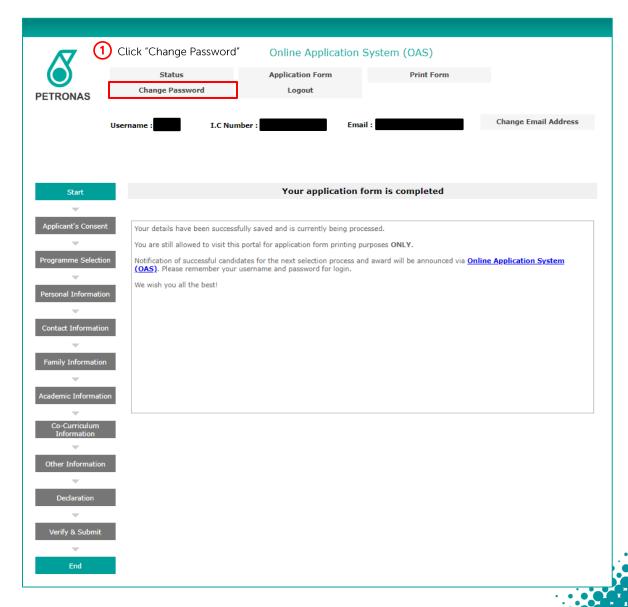

#### **D. IMPORTANT NOTES**

- i. All applications must be submitted online.
- ii. Please note your FIRST CHOICE OF PROGRAMME will be final upon submission. Choose wisely as all application process will be based on your FIRST CHOICE OF PROGRAMME selection.
- iii. Notification of successful candidates for the next selection process and award will be announced via <u>Online Application System (OAS)</u>. Please remember your username and password for login.
- iv. Incomplete or late application will not be processed.
- v. NO processing fee is required for PETRONAS Powering Knowledge initiative application.

| No | Content                                                                                                                                                                                                                                                                                            | Page                                                                          |
|----|----------------------------------------------------------------------------------------------------------------------------------------------------------------------------------------------------------------------------------------------------------------------------------------------------|-------------------------------------------------------------------------------|
| 1. | Register as a new user                                                                                                                                                                                                                                                                             | 10                                                                            |
| 2. | Log in to the application                                                                                                                                                                                                                                                                          | 11                                                                            |
| 3. | How to complete the online application form  3.1 Applicant's Consent 3.2 Programme Selection 3.3 Personal Information 3.4 Contact Information 3.5 Family Information 3.6 Academic Information 3.7 Co-curriculum Information 3.8 Other Information 3.9 Declaration 3.10 Verification and Submission | 11<br>12<br>13<br>14<br>15 - 16<br>17 - 18<br>19 - 20<br>21<br>22<br>23<br>24 |
| 4. | Forgot username/password                                                                                                                                                                                                                                                                           | 25 - 26                                                                       |
| 5. | Reset locked account                                                                                                                                                                                                                                                                               | 27                                                                            |
| 6. | Change password                                                                                                                                                                                                                                                                                    | 27 – 28                                                                       |
| 7. | Change email address                                                                                                                                                                                                                                                                               | 29 – 30                                                                       |