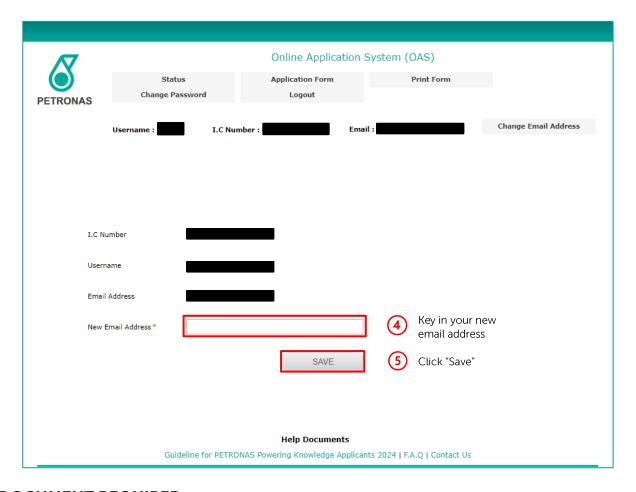

| No | Content                                                                                                                                                                                                                                                                                            | Page                                                                          |
|----|----------------------------------------------------------------------------------------------------------------------------------------------------------------------------------------------------------------------------------------------------------------------------------------------------|-------------------------------------------------------------------------------|
| 1. | Register as a new user                                                                                                                                                                                                                                                                             | 10                                                                            |
| 2. | Log in to the application                                                                                                                                                                                                                                                                          | 11                                                                            |
| 3. | How to complete the online application form  3.1 Applicant's Consent 3.2 Programme Selection 3.3 Personal Information 3.4 Contact Information 3.5 Family Information 3.6 Academic Information 3.7 Co-curriculum Information 3.8 Other Information 3.9 Declaration 3.10 Verification and Submission | 11<br>12<br>13<br>14<br>15 - 16<br>17 - 18<br>19 - 20<br>21<br>22<br>23<br>24 |
| 4. | Forgot username/password                                                                                                                                                                                                                                                                           | 25 - 26                                                                       |
| 5. | Reset locked account                                                                                                                                                                                                                                                                               | 27                                                                            |
| 6. | Change password                                                                                                                                                                                                                                                                                    | 27 – 28                                                                       |
| 7. | Change email address                                                                                                                                                                                                                                                                               | 29 – 30                                                                       |