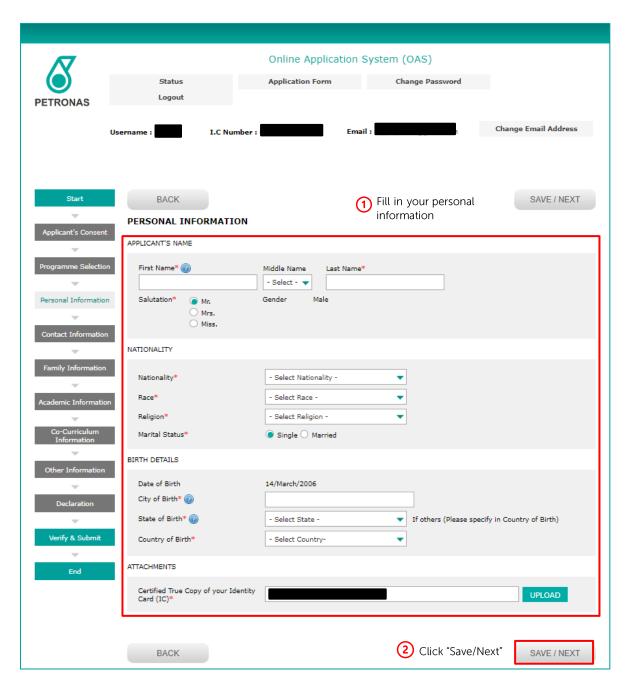

| 29 – 30                                                                       |

#### 1. Register as a new user





#### 2. Login into the application



#### 3. How to complete the online application form

There are 10 sections available in the online application form as shown below:

- a) Applicant's Consent
- b) Programme Selection
- c) Personal Information
- d) Contact Information
- e) Family Information
- f) Academic Information
- g) Co-curriculum Information
- h) Other Information
- i) Declaration
- j) Verify & Submit (Applicants are not required to print)

#### 3.1 Applicant's Consent



#### 3.2 Programme Selection



#### 3.3 Personal Information





#### 3.4 Contact Information



### Fill in the emergency contact details



#### 3.5 <u>Family Information</u>





| Te.                                                     | your father still alive?*