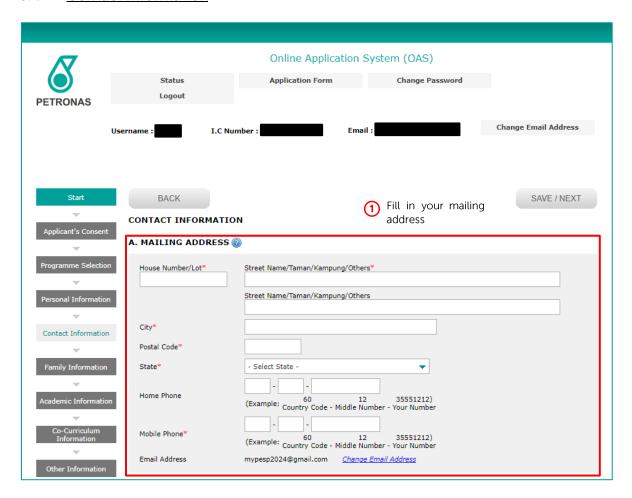

| 29 – 30                                                                       |

#### 1. Register as a new user





#### 2. Login into the application



#### 3. How to complete the online application form

There are 10 sections available in the online application form as shown below:

- a) Applicant's Consent
- b) Programme Selection
- c) Personal Information
- d) Contact Information
- e) Family Information
- f) Academic Information
- g) Co-curriculum Information
- h) Other Information
- i) Declaration
- j) Verify & Submit (Applicants are not required to print)

#### 3.1 Applicant's Consent



#### 3.2 Programme Selection



#### 3.3 Personal Information





#### 3.4 Contact Information



### Fill in the emergency contact details



#### 3.5 <u>Family Information</u>





| Te.                                                     | your father still alive?*