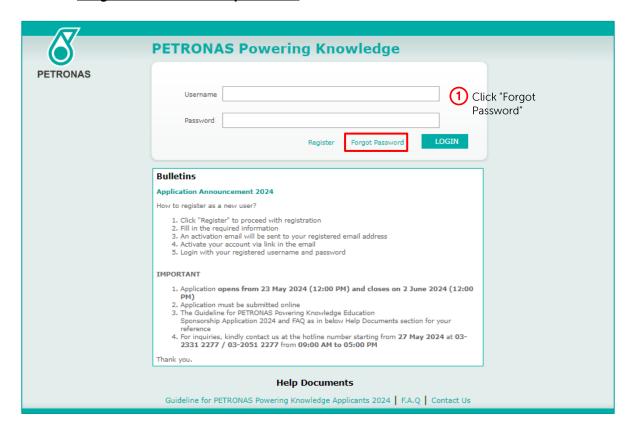

| No | Content                                                                                                                                                                                                                                                                                            | Page                                                                          |
|----|----------------------------------------------------------------------------------------------------------------------------------------------------------------------------------------------------------------------------------------------------------------------------------------------------|-------------------------------------------------------------------------------|
| 1. | Register as a new user                                                                                                                                                                                                                                                                             | 10                                                                            |
| 2. | Log in to the application                                                                                                                                                                                                                                                                          | 11                                                                            |
| 3. | How to complete the online application form  3.1 Applicant's Consent 3.2 Programme Selection 3.3 Personal Information 3.4 Contact Information 3.5 Family Information 3.6 Academic Information 3.7 Co-curriculum Information 3.8 Other Information 3.9 Declaration 3.10 Verification and Submission | 11<br>12<br>13<br>14<br>15 - 16<br>17 - 18<br>19 - 20<br>21<br>22<br>23<br>24 |
| 4. | Forgot username/password                                                                                                                                                                                                                                                                           | 25 - 26                                                                       |
| 5. | Reset locked account                                                                                                                                                                                                                                                                               | 27                                                                            |
| 6. | Change password                                                                                                                                                                                                                                                                                    | 27 – 28                                                                       |
| 7. | Change email address                                                                                                                                                                                                                                                                               | 29 – 30                                                                       |