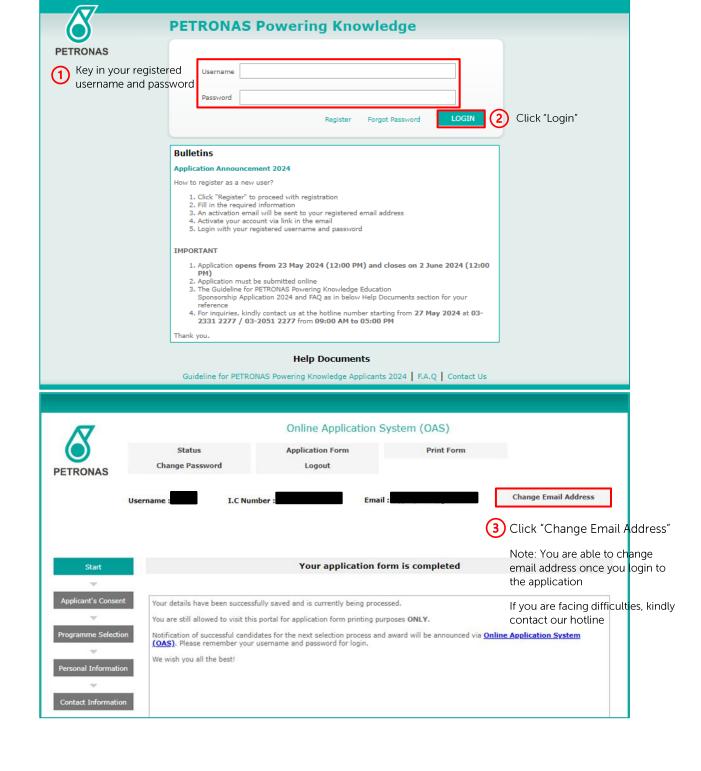

-type your password for conf   | îrmation.                |
|          | (                 | 3 Click "Save       | e" SAVE               |                                  |                          |
|          |                   |                     |                       |                                  |                          |
|          |                   |                     |                       |                                  |                          |
|          |                   |                     | Help Documents        |                                  |                          |
|          | Guide             | line for PETRONAS P | -                     | nts 2024   F.A.Q   Contact Us    |                          |

#### 7. Change the email address





#### F. DOCUMENT REQUIRED

Please prepare and submit scanned copy of CERTIFIED TRUE COPY (CTC) of the following documents in <u>Online Application System (OAS)</u>:

- i. Identity Card (IC) Applicant and Parents
- ii. Sijil Pelajaran Malaysia (SPM) result
- iii. Pentaksiran Aktiviti Jasmani, Sukan & Kokurikulum (PAJSK) or equivalent
- iv. Participation or involvement in co-curriculum, community activities, projects organized by NGO, international competitions or equivalent as specified in application form (if any)
- v. Latest Income statement each of your father AND mother. Please refer to Attachment I,II & III for further details.

#### **G. BUSINESS SNAPSHOTS**



#### What do we do

Our Upstream business **explores and develops** hydrocarbon resources and operates oil and gas produc