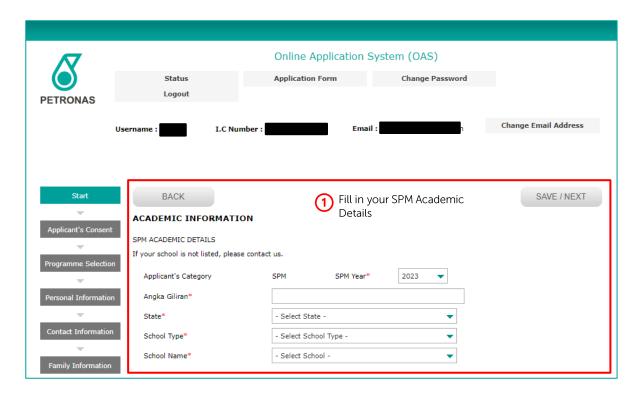

#### 3. How to complete the online application form

There are 10 sections available in the online application form as shown below:

- a) Applicant's Consent
- b) Programme Selection
- c) Personal Information
- d) Contact Information
- e) Family Information
- f) Academic Information
- g) Co-curriculum Information
- h) Other Information
- i) Declaration
- j) Verify & Submit (Applicants are not required to print)