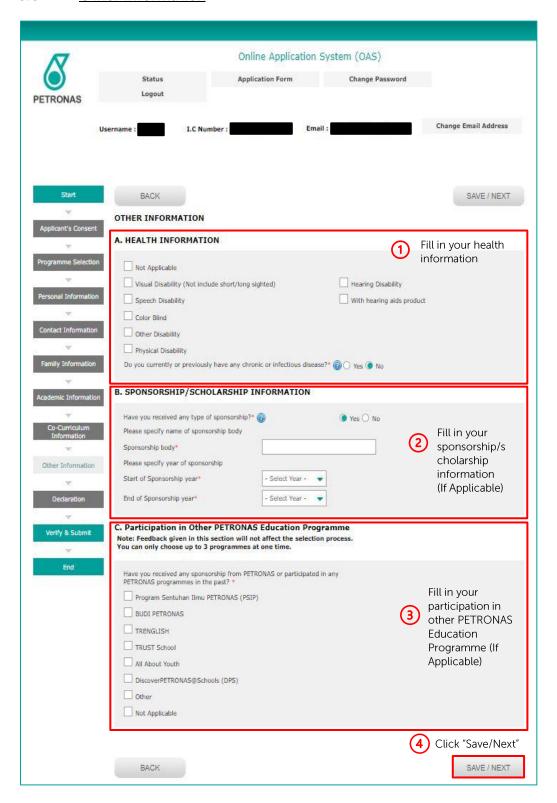

#### 3. How to complete the online application form

There are 10 sections available in the online application form as shown below:

- a) Applicant's Consent
- b) Programme Selection
- c) Personal Information
- d) Contact Information
- e) Family Information
- f) Academic Information
- g) Co-curriculum Information
- h) Other Information
- i) Declaration
- j) Verify & Submit (Applicants are not required to print)