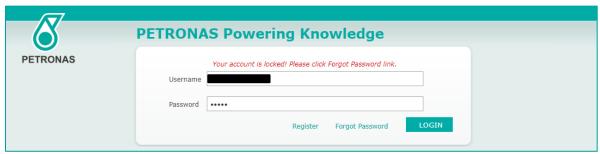

| No | Content                                                                                                                                                                                                                                                                                            | Page                                                                          |
|----|----------------------------------------------------------------------------------------------------------------------------------------------------------------------------------------------------------------------------------------------------------------------------------------------------|-------------------------------------------------------------------------------|
| 1. | Register as a new user                                                                                                                                                                                                                                                                             | 10                                                                            |
| 2. | Log in to the application                                                                                                                                                                                                                                                                          | 11                                                                            |
| 3. | How to complete the online application form  3.1 Applicant's Consent 3.2 Programme Selection 3.3 Personal Information 3.4 Contact Information 3.5 Family Information 3.6 Academic Information 3.7 Co-curriculum Information 3.8 Other Information 3.9 Declaration 3.10 Verification and Submission | 11<br>12<br>13<br>14<br>15 - 16<br>17 - 18<br>19 - 20<br>21<br>22<br>23<br>24 |
| 4. | Forgot username/password                                                                                                                                                                                                                                                                           | 25 - 26                                                                       |
| 5. | Reset locked account                                                                                                                                                                                                                                                                               | 27                                                                            |
| 6. | Change password                                                                                                                                                                                                                                                                                    | 27 – 28                                                                       |
| 7. | Change email address                                                                                                                                                                                                                                                                               | 29 – 30                                                                       |