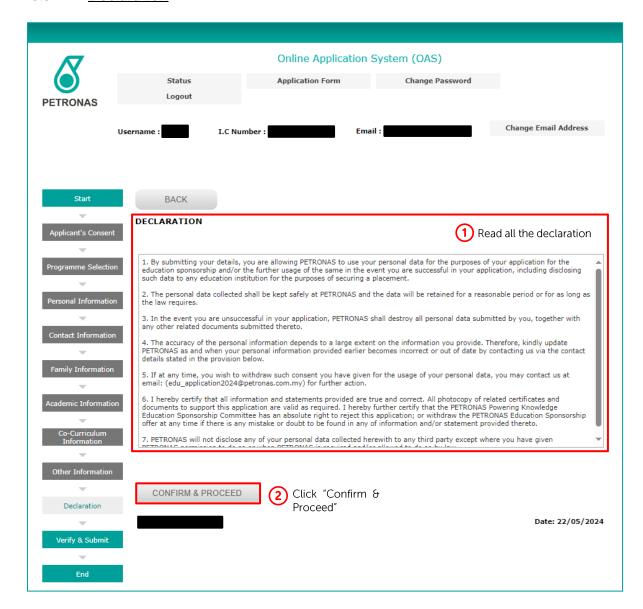

#### 3. How to complete the online application form

There are 10 sections available in the online application form as shown below:

- a) Applicant's Consent
- b) Programme Selection
- c) Personal Information
- d) Contact Information
- e) Family Information
- f) Academic Information
- g) Co-curriculum Information
- h) Other Information
- i) Declaration
- j) Verify & Submit (Applicants are not required to print)