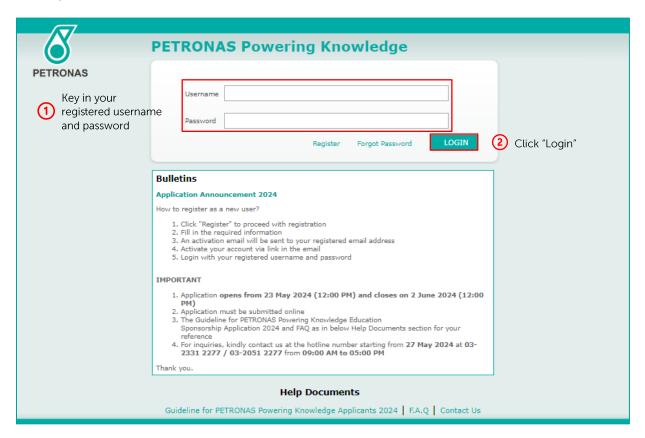

| 27 – 28                                                                       |
| 7. | Change email address                                                                                                                                                                                                                                                                               | 29 – 30                                                                       |

#### 1. Register as a new user





#### 2. Login into the application



#### 3. How to complete the online application form

There are 10 sections available in the online application form as shown below:

- a) Applicant's Consent
- b) Programme Selection
- c) Personal Information
- d) Contact Information
- e) Family Information
- f) Academic Information
- g) Co-curriculum Information
- h) Other Information
- i) Declaration
- j) Verify & Submit (Applicants are not required to print)

#### 3.1 Applicant's Consent



#### 3.2 Programme Selection



#### 3.3 Personal Information





#### 3.4 Contact Information



### Fill in the emergency contact details



#### 3.5 <u>Family Information</u>





| Te.                                                     | your father still alive?*