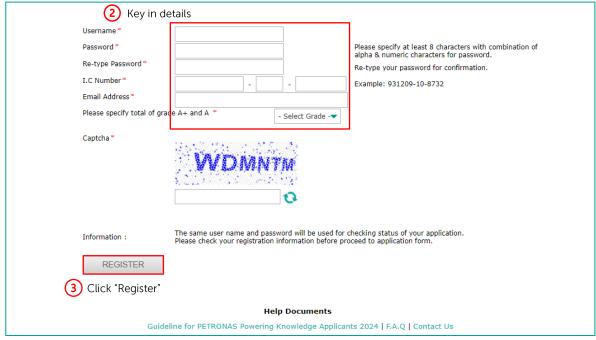

|
| 6. | Change password                                                                                                                                                                                                                                                                                    | 27 – 28                                                                       |
| 7. | Change email address                                                                                                                                                                                                                                                                               | 29 – 30                                                                       |

#### 1. Register as a new user





#### 2. Login into the application



#### 3. How to complete the online application form

There are 10 sections available in the online application form as shown below:

- a) Applicant's Consent
- b) Programme Selection
- c) Personal Information
- d) Contact Information
- e) Family Information
- f) Academic Information
- g) Co-curriculum Information
- h) Other Information
- i) Declaration
- j) Verify & Submit (Applicants are not required to print)

#### 3.1 Applicant's Consent



#### 3.2 Programme Selection



#### 3.3 Personal Information





#### 3.4 Contact Information



### Fill in the emergency contact details



#### 3.5 <u>Family Information</u>





| Te.                                                     | your father still alive?*