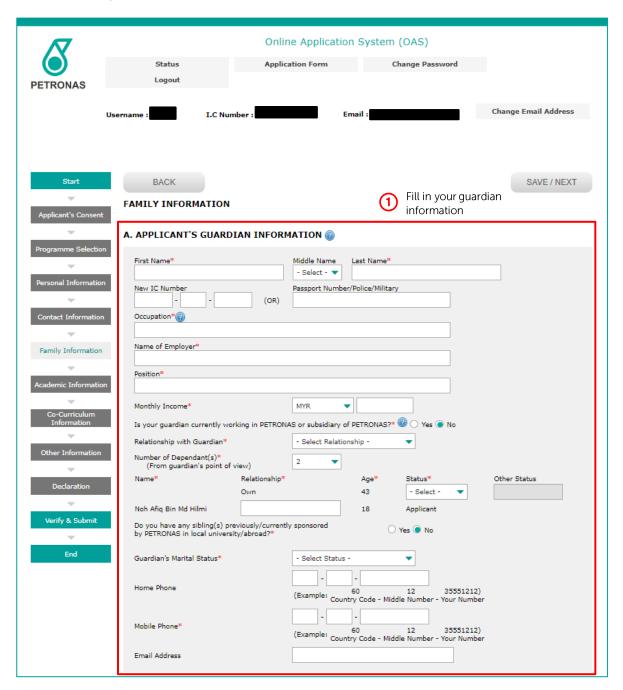

#### 3. How to complete the online application form

There are 10 sections available in the online application form as shown below:

- a) Applicant's Consent
- b) Programme Selection
- c) Personal Information
- d) Contact Information
- e) Family Information
- f) Academic Information
- g) Co-curriculum Information
- h) Other Information
- i) Declaration
- j) Verify & Submit (Applicants are not required to print)