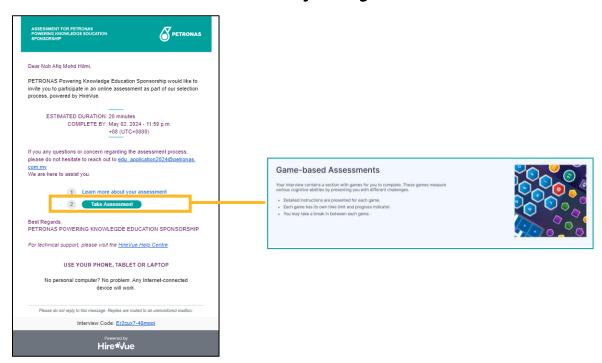

You are required to complete the online assessment by using any devices such as smart phones or laptops. It will take you about 20 minutes.

A link to the assessment will be sent to your registered e-mail like below:

As the link will direct you the assessment platform, you may refer to the **Game-based** assessment.

We look forward to receiving your results soon.