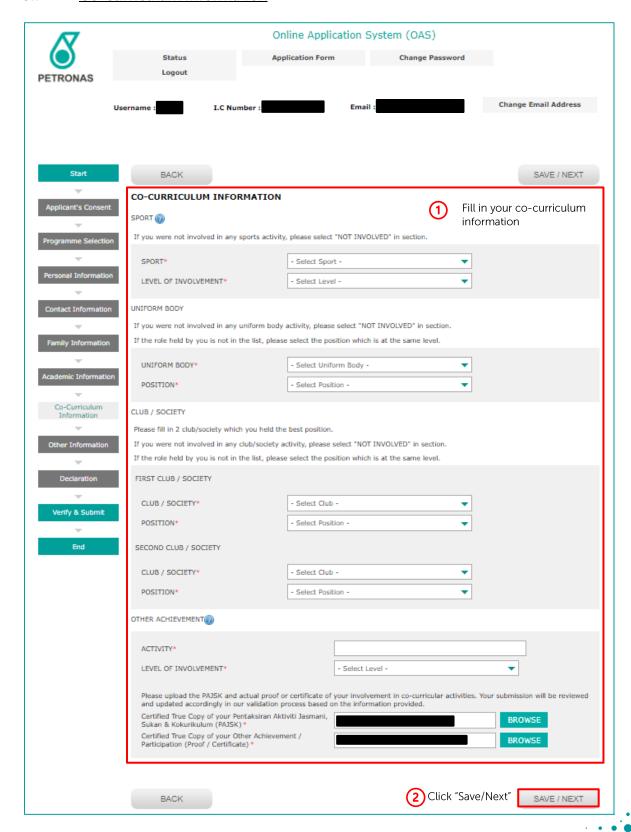

#### 3. How to complete the online application form

There are 10 sections available in the online application form as shown below:

- a) Applicant's Consent
- b) Programme Selection
- c) Personal Information
- d) Contact Information
- e) Family Information
- f) Academic Information
- g) Co-curriculum Information
- h) Other Information
- i) Declaration
- j) Verify & Submit (Applicants are not required to print)