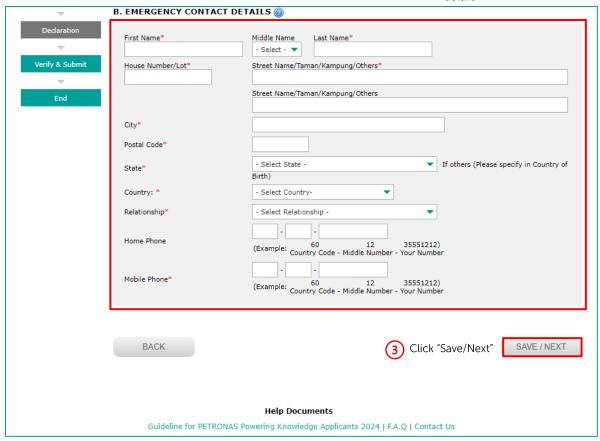

| 29 – 30                                                                       |

#### 1. Register as a new user





#### 2. Login into the application



#### 3. How to complete the online application form

There are 10 sections available in the online application form as shown below:

- a) Applicant's Consent
- b) Programme Selection
- c) Personal Information
- d) Contact Information
- e) Family Information
- f) Academic Information
- g) Co-curriculum Information
- h) Other Information
- i) Declaration
- j) Verify & Submit (Applicants are not required to print)

#### 3.1 Applicant's Consent



#### 3.2 Programme Selection



#### 3.3 Personal Information





#### 3.4 Contact Information



### Fill in the emergency contact details



#### 3.5 <u>Family Information</u>





| Te.                                                     | your father still alive?*